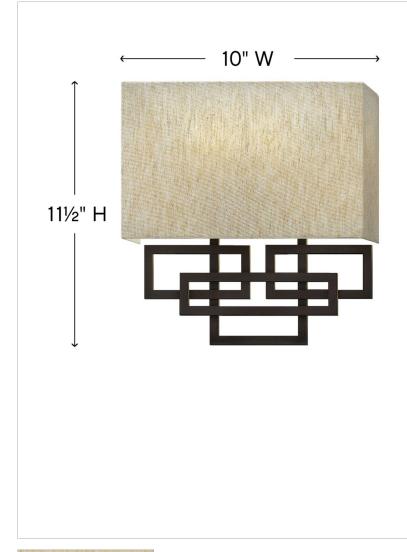

#### DIMENSIONS

| DIMENSION      |                |
|----------------|----------------|
| WIDTH:         | 10"            |
| HEIGHT:        | 11.5"          |
| WEIGHT:        | 8lb            |
| BACK PLATE:    | 5.5"W X 5.75"H |
| EXTENSION:     | 4"             |
| TOP TO OUTLET: | 3.5"           |