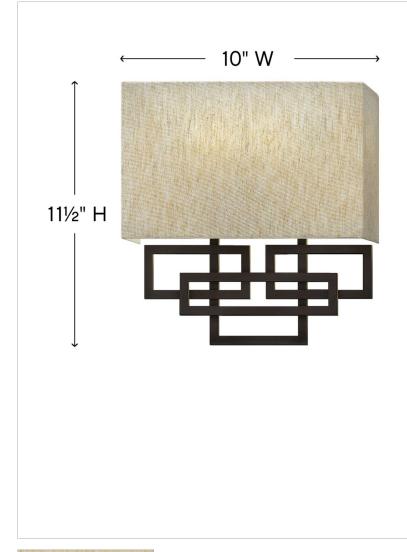

# LANZA

3162OZ TWO LIGHT SCONCE

Lanza makes a chic statement with its strong, rectangular metal work. The geometric detailing is softened with linen shades for a warm sophisticated look.

| DETAILS   |                   |
|-----------|-------------------|
| FINISH:   | Oil Rubbed Bronze |
| MATERIAL: | Metal             |
| SHADE:    | Oatmeal Linen     |
| DIMMABLE: | No                |

### DIMENSIONS

| DINILINGIONS   |                |
|----------------|----------------|
| WIDTH:         | 10"            |
| HEIGHT:        | 11.5"          |
| WEIGHT:        | 8lb            |
| BACK PLATE:    | 5.5"W X 5.75"H |
| EXTENSION:     | 4"             |
| TOP TO OUTLET: | 3.500000"      |