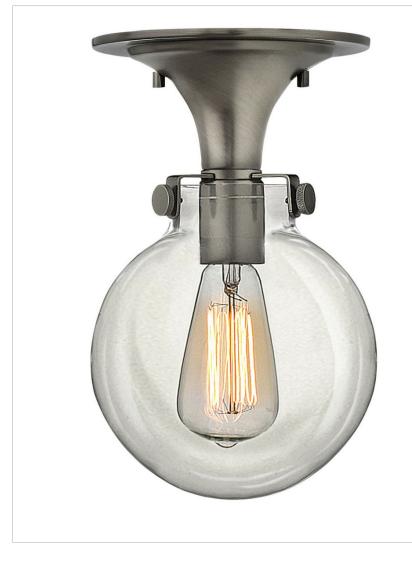

## 3149AN

GLOBE GLASS FLUSH MOUNT

Congress is a traditional design that combines both hip and historical elements. This chic retro glass mix and match collection comes in different shapes, colors and materials Congress is a traditional design that combines both hip and historical elements. This chic retro glass mix and match collection comes in different shapes, colors and materials and is the perfect vintage accent to any décor.

| DETAILS   |                |
|-----------|----------------|
| FINISH:   | Antique Nickel |
| MATERIAL: | Steel          |
| GLASS:    | Clear          |
| DIMMABLE: | No             |

| DIMENSIONS |       |
|------------|-------|
| WIDTH:     | 7"    |
| HEIGHT:    | 11.3" |
| WEIGHT:    | 4lb   |