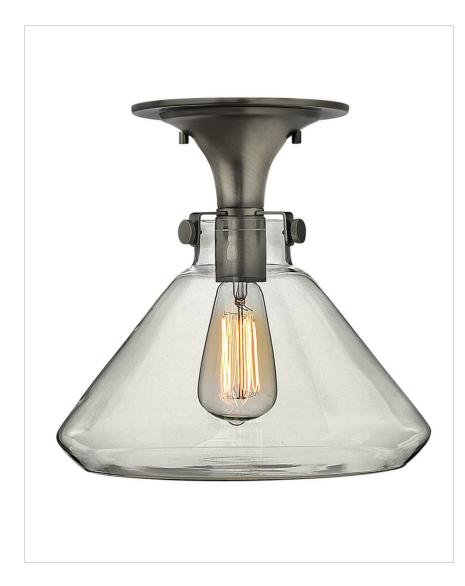

## **CONGRESS**

## 3147AN

## LARGE RETRO GLASS FLUSH MOUNT

Congress is a traditional design that combines both hip and historical elements. This chic retro glass mix and match collection comes in different shapes, colors and materials Congress is a traditional design that combines both hip and historical elements. This chic retro glass mix and match collection comes in different shapes, colors and materials and is the perfect vintage accent to any décor.

| DETAILS   |                |
|-----------|----------------|
| FINISH:   | Antique Nickel |
| MATERIAL: | Steel          |
| GLASS:    | Clear Glass    |
| DIMMABLE: | No             |

| DIMENSIONS |       |
|------------|-------|
| WIDTH:     | 12.3" |
| HEIGHT:    | 11.8" |
| WEIGHT:    | 4lb   |