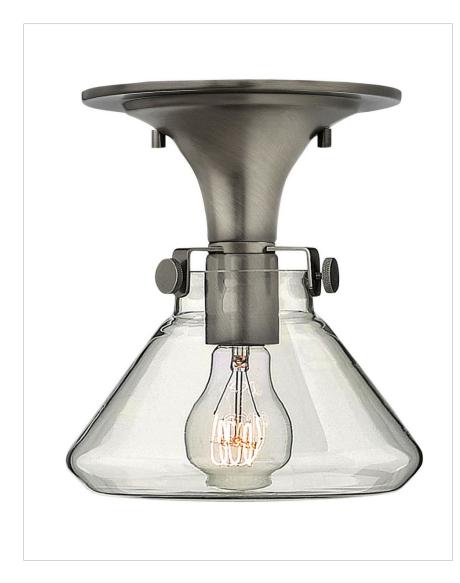

## 3146AN

## SMALL RETRO GLASS FLUSH MOUNT

Congress is a traditional design that combines both hip and historical elements. This chic retro glass mix and match collection comes in different shapes, colors and materials Congress is a traditional design that combines both hip and historical elements. This chic retro glass mix and match collection comes in different shapes, colors and materials and is the perfect vintage accent to any décor.

| DETAILS   |                |
|-----------|----------------|
| FINISH:   | Antique Nickel |
| MATERIAL: | Steel          |
| GLASS:    | Clear          |
| DIMMABLE: | No             |

| DIMENSIONS |      |
|------------|------|
| WIDTH:     | 8"   |
| HEIGHT:    | 9.5" |
| WEIGHT:    | 4lb  |