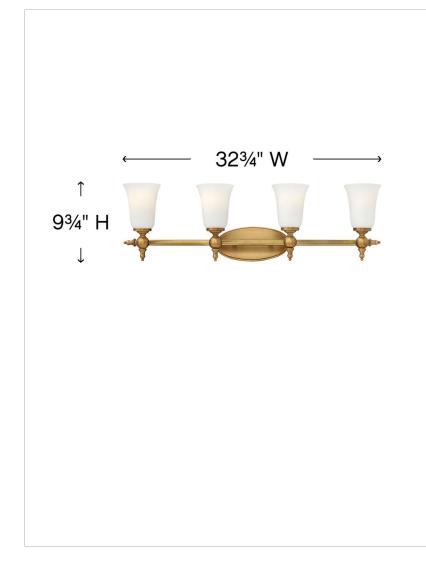

| DETAILS   |                |
|-----------|----------------|
| FINISH:   | Brushed Bronze |
| MATERIAL: | Steel          |
| GLASS:    | Etched Opal    |
| DIMMABLE: | No             |

| DIMENSIONS     |              |
|----------------|--------------|
| WIDTH:         | 32.8"        |
| HEIGHT:        | 9.8"         |
| WEIGHT:        | 7.5lb        |
| BACK PLATE:    | 10"W X 4.5"H |
| EXTENSION:     | 7"           |
| TOP TO OUTLET: | 7.25"        |