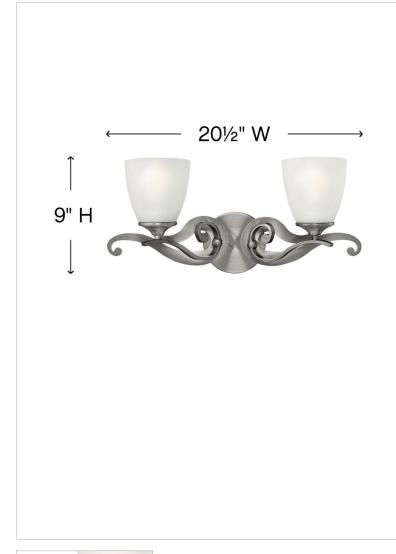

## 56322AN

TWO LIGHT VANITY

Reese features a traditional design with boutique details. The etched opal glass and Antique Nickel finish is updated with elegant, laser cut scrolls for a modern touch.

| DETAILS   |                                            |
|-----------|--------------------------------------------|
| FINISH:   | Antique Nickel                             |
| MATERIAL: | Steel                                      |
| GLASS:    | Etched Opal                                |
| DIMMABLE: | YES - WITH DIMMABLE<br>LAMP (NOT INCLUDED) |

### DIMENSIONS

| WIDTH:         | 20.5"   |
|----------------|---------|
| HEIGHT:        | 9"      |
| WEIGHT:        | 4lb     |
| BACK PLATE:    | 5" Dia. |
| EXTENSION:     | 7"      |
| TOP TO OUTLET: | 6.75"   |