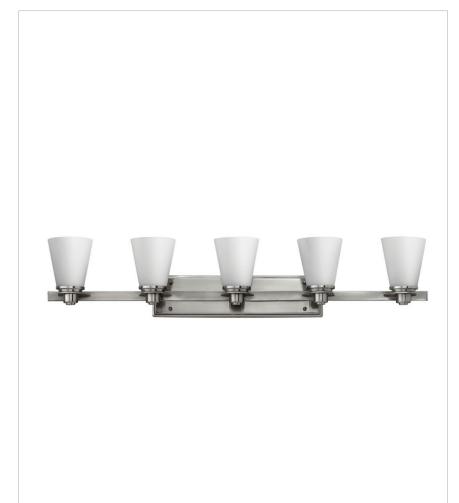

## **AVON**

## 5555BN

## EXTRA LARGE FIVE LIGHT VANITY

Avon's updated traditional style features a clean, minimalist design with cast detailing. Available in Chrome, Brushed Nickel and Buckeye Bronze finishes.

| DETAILS   |                |
|-----------|----------------|
| FINISH:   | Brushed Nickel |
| MATERIAL: | Metal          |
| GLASS:    | Etched Opal    |
| DIMMABLE: | No             |