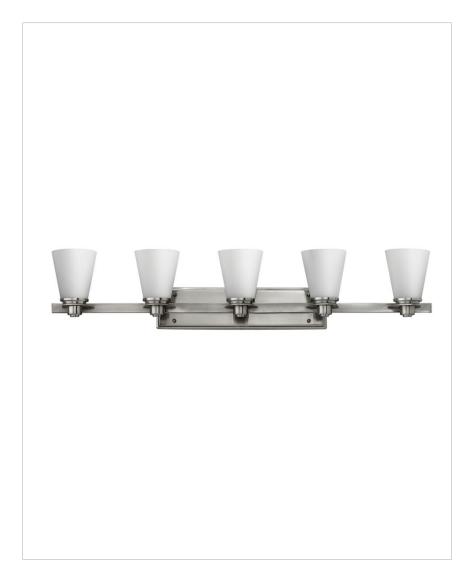

## AVON

## 5555BN

EXTRA LARGE FIVE LIGHT VANITY

Avon's updated traditional style features a clean, minimalist design with cast detailing. Available in Chrome, Brushed Nickel and Buckeye Bronze finishes.

| DETAILS   |                                            |
|-----------|--------------------------------------------|
| FINISH:   | Brushed Nickel                             |
| MATERIAL: | Metal                                      |
| GLASS:    | Etched Opal                                |
|           | YES - WITH DIMMABLE<br>LAMP (NOT INCLUDED) |

## PRODUCT DETAILS:

- Fixture can be mounted either up or down
- Suitable for use in damp locations as defined by NEC and CEC. Meets United States UL Underwriters Laboratories & CSA Canadian Standards Association Product Safety Standards.
- Merging the best of traditional and modern elements with a sophisticated and streamlined look