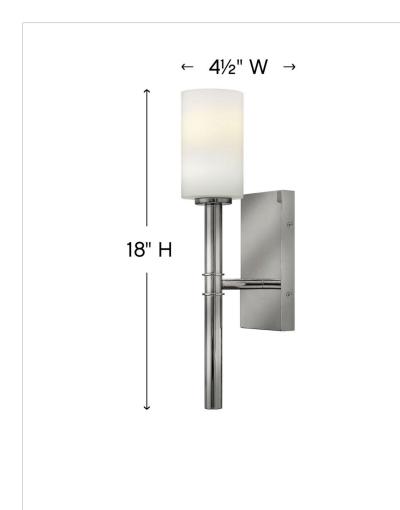

## SINGLE LIGHT SCONCE

Margeaux's transitional style and formal presence are reinforced by cast transitional double ring details and etched opal shades that emit a soft glow.

| DETAILS   |                 |
|-----------|-----------------|
| FINISH:   | Polished Nickel |
| MATERIAL: | Steel           |
| GLASS:    | Etched Opal     |
| DIMMABLE: | No              |

| DIMENSIONS     |             |
|----------------|-------------|
| WIDTH:         | 4.5"        |
| HEIGHT:        | 18"         |
| WEIGHT:        | 3lb         |
| BACK PLATE:    | 4.5"W X 8"H |
| EXTENSION:     | 5.8"        |
| TOP TO OUTLET: | 9.5"        |