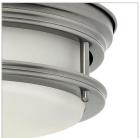

## MEDIUM FLUSH MOUNT

Hadley is a retro-styled collection available in four classic finish options: Antique Nickel, Brushed Bronze, Chrome and Oil Rubbed Bronze. The etched opal or clear one piece glass shade features a slim design that will complement a variety of decors.

| DETAILS   |                                           |
|-----------|-------------------------------------------|
| FINISH:   | Antique Nickel                            |
| MATERIAL: | Steel                                     |
| GLASS:    | Etched Opal                               |
| DIMMABLE: | YES, WITH DIMMABLE<br>LAMP (NOT INCLUDED) |