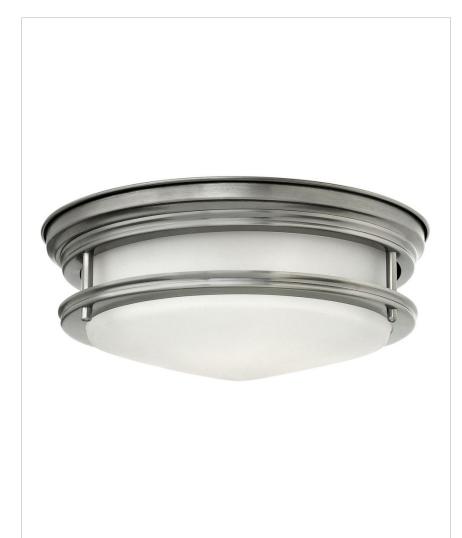

## **HADLEY**

## 3302AN

## MEDIUM FLUSH MOUNT

Hadley is a retro-styled collection available in four classic finish options: Antique Nickel, Brushed Bronze, Chrome and Oil Rubbed Bronze. The etched opal or clear one piece glass shade features a slim design that will complement a variety of decors.

| DETAILS   |                                           |
|-----------|-------------------------------------------|
| FINISH:   | Antique Nickel                            |
| MATERIAL: | Steel                                     |
| GLASS:    | Etched Opal                               |
| DIMMABLE: | YES, WITH DIMMABLE<br>LAMP (NOT INCLUDED) |