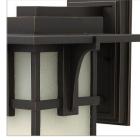

## 2235OZ

## LARGE WALL MOUNT LANTERN

Manhattan is a classic update to the traditional train station lantern. The hand-painted Oil Rubbed Bronze finish complements the clean lines of its durable die cast construction.

| DETAILS   |                                           |
|-----------|-------------------------------------------|
| FINISH:   | Oil Rubbed Bronze                         |
| MATERIAL: | Aluminum                                  |
| GLASS:    | Etched Seedy                              |
| DIMMABLE: | YES, WITH DIMMABLE<br>LAMP (NOT INCLUDED) |