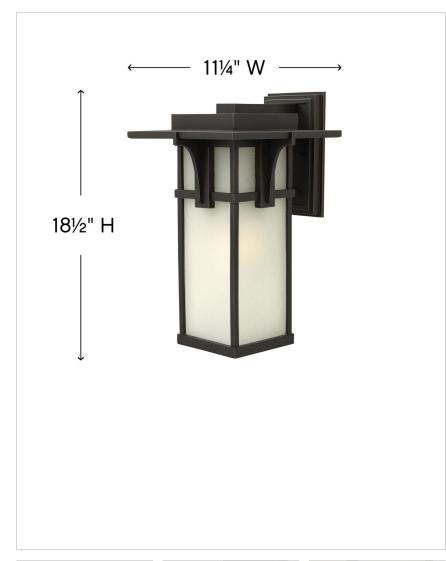

| DIMENSIONS     |                 |
|----------------|-----------------|
| WIDTH:         | 11.3"           |
| HEIGHT:        | 18.5"           |
| WEIGHT:        | 10lb            |
| BACK PLATE:    | 6.25"W X 9.75"H |
| EXTENSION:     | 12.5"           |
| TOP TO OUTLET: | 3"              |