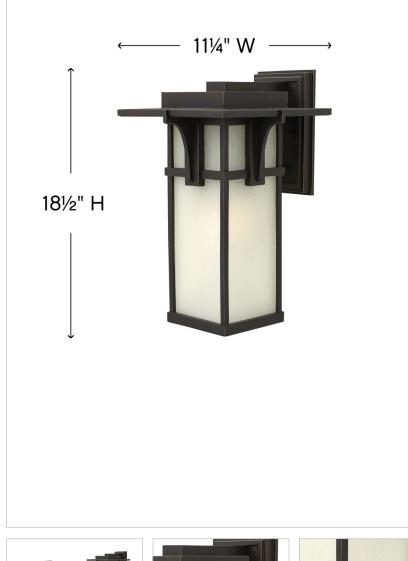

# 2235OZ

LARGE WALL MOUNT LANTERN

Manhattan is a classic update to the traditional train station lantern. The hand-painted Oil Rubbed Bronze finish complements the clean lines of its durable die cast construction.

#### DIMENSIONS

| DIMENSION      |                 |
|----------------|-----------------|
| WIDTH:         | 11.3"           |
| HEIGHT:        | 18.5"           |
| WEIGHT:        | 10lb            |
| BACK PLATE:    | 6.25"W X 9.75"H |
| EXTENSION:     | 12.5"           |
| TOP TO OUTLET: | 3"              |