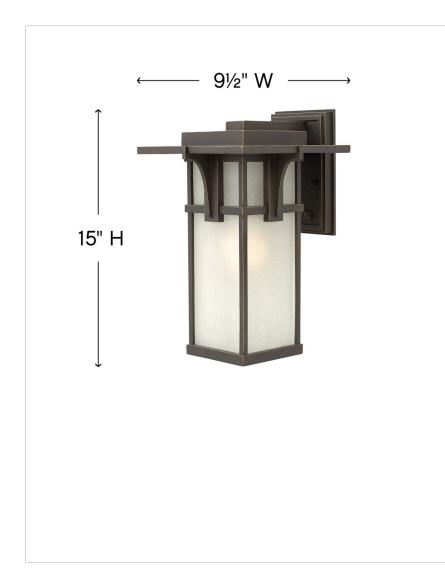

## MEDIUM WALL MOUNT LANTERN

Manhattan is a classic update to the traditional train station lantern. The hand-painted Oil Rubbed Bronze finish complements the clean lines of its durable die cast construction.

| DIMENSIONS     |              |
|----------------|--------------|
| WIDTH:         | 9.3"         |
| HEIGHT:        | 15"          |
| WEIGHT:        | 6lb          |
| BACK PLATE:    | 5.50"W X 8"H |
| EXTENSION:     | 10.3"        |
| TOP TO OUTLET: | 3.25"        |