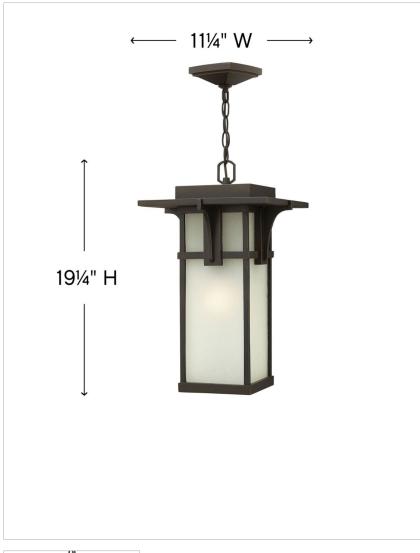

## LARGE HANGING LANTERN

Manhattan is a classic update to the traditional train station lantern. The hand-painted Oil Rubbed Bronze finish complements the clean lines of its durable die cast construction.

| DETAILS       |                                         |
|---------------|-----------------------------------------|
| FINISH:       | Oil Rubbed Bronze                       |
| MATERIAL:     | Aluminum                                |
| GLASS:        | Etched Seedy                            |
| SLOPE DEGREE: | 90                                      |
| DIMMABLE:     | YES - WITH DIMMABLE LAMP (NOT INCLUDED) |

| DIMENSIONS |       |
|------------|-------|
| WIDTH:     | 11.3" |
| HEIGHT:    | 19.3" |
| WEIGHT:    | 9lb   |

| LIGHT SOURCE  |                                |
|---------------|--------------------------------|
| LIGHT SOURCE: | Socketed                       |
| WATTAGE:      | 1-12w Med. LED, 100w<br>Equiv. |
| VOLTAGE:      | 120v                           |