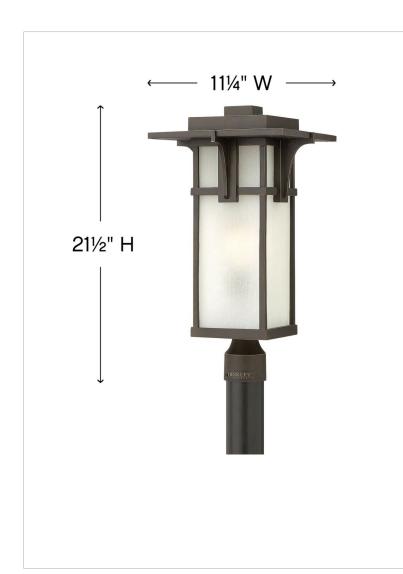

## LARGE POST TOP OR PIER MOUNT LANTERN

Manhattan is a classic update to the traditional train station lantern. The hand-painted Oil Rubbed Bronze finish complements the clean lines of its durable die cast construction.

| DETAILS   |                                            |
|-----------|--------------------------------------------|
| FINISH:   | Oil Rubbed Bronze                          |
| MATERIAL: | Aluminum                                   |
| GLASS:    | Etched Seedy                               |
| DIMMABLE: | YES - WITH DIMMABLE<br>LAMP (NOT INCLUDED) |

| DIMENSIONS |       |
|------------|-------|
| WIDTH:     | 11.3" |
| HEIGHT:    | 21.5" |
| WEIGHT:    | 9lb   |

| LIGHT SOURCE  |                                |
|---------------|--------------------------------|
| LIGHT SOURCE: | Socketed                       |
| WATTAGE:      | 1-12w Med. LED, 100w<br>Equiv. |
| VOLTAGE:      | 120v                           |