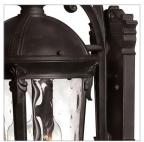

## SMALL WALL MOUNT LANTERN

Windsor combines elegant details and decorative cast detailing into its cast aluminum construction. The Black finish and clear water glass add to its majestic style.

| DETAILS   |                                            |
|-----------|--------------------------------------------|
| FINISH:   | Black                                      |
| MATERIAL: | Aluminum                                   |
| GLASS:    | Clear Water Glass                          |
| DIMMABLE: | YES - WITH DIMMABLE<br>LAMP (NOT INCLUDED) |