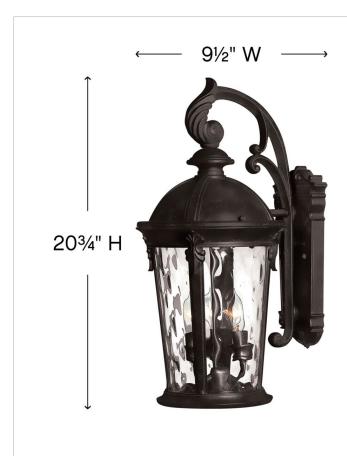

## SMALL WALL MOUNT LANTERN

Windsor combines elegant details and decorative cast detailing into its cast aluminum construction. The Black finish and clear water glass add to its majestic style.

| DETAILS   |                                            |
|-----------|--------------------------------------------|
| FINISH:   | Black                                      |
| MATERIAL: | Aluminum                                   |
| GLASS:    | Clear Water Glass                          |
| DIMMABLE: | YES - WITH DIMMABLE<br>LAMP (NOT INCLUDED) |

| DIMENSIONS     |               |
|----------------|---------------|
| WIDTH:         | 9.5"          |
| HEIGHT:        | 20.8"         |
| WEIGHT:        | 9lb           |
| BACK PLATE:    | 5.75"W X 12"H |
| EXTENSION:     | 12"           |
| TOP TO OUTLET: | 12.5"         |