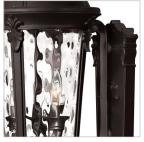

## MEDIUM WALL MOUNT LANTERN

Windsor combines elegant details and decorative cast detailing into its cast aluminum construction. The Black finish and clear water glass add to its majestic style.

| DETAILS   |                                            |
|-----------|--------------------------------------------|
| FINISH:   | Black                                      |
| MATERIAL: | Aluminum                                   |
| GLASS:    | Clear Water Glass                          |
| DIMMABLE: | YES - WITH DIMMABLE<br>LAMP (NOT INCLUDED) |