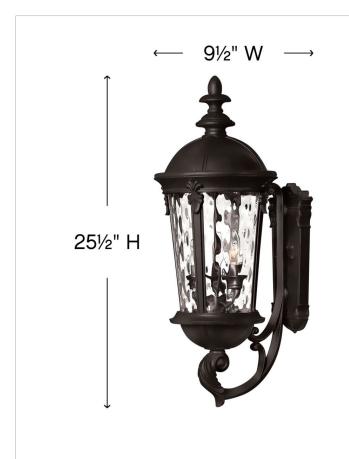

## MEDIUM WALL MOUNT LANTERN

Windsor combines elegant details and decorative cast detailing into its cast aluminum construction. The Black finish and clear water glass add to its majestic style.

| DETAILS   |                                            |
|-----------|--------------------------------------------|
| FINISH:   | Black                                      |
| MATERIAL: | Aluminum                                   |
| GLASS:    | Clear Water Glass                          |
| DIMMABLE: | YES - WITH DIMMABLE<br>LAMP (NOT INCLUDED) |

| DIMENSIONS     |               |
|----------------|---------------|
| WIDTH:         | 9.5"          |
| HEIGHT:        | 25.5"         |
| WEIGHT:        | 9lb           |
| BACK PLATE:    | 5.75"W X 12"H |
| EXTENSION:     | 12"           |
| TOP TO OUTLET: | 13"           |