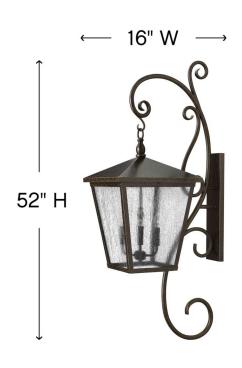

## DOUBLE XL WALL MOUNT LANTERN WITH SCROLL

Trellis is a traditional European hanging wall lantern design in an Aged Zinc finish with clear glass or Regency Bronze with clear seedy glass. The large scroll arm detail, cast loop finial and true rivet detail create a refined elegance.

| DIMENSIONS     |               |
|----------------|---------------|
| WIDTH:         | 16"           |
| HEIGHT:        | 52"           |
| WEIGHT:        | 31lb          |
| BACK PLATE:    | 4.75"W X 20"H |
| EXTENSION:     | 24"           |
| TOP TO OUTLET: | 27.5"         |