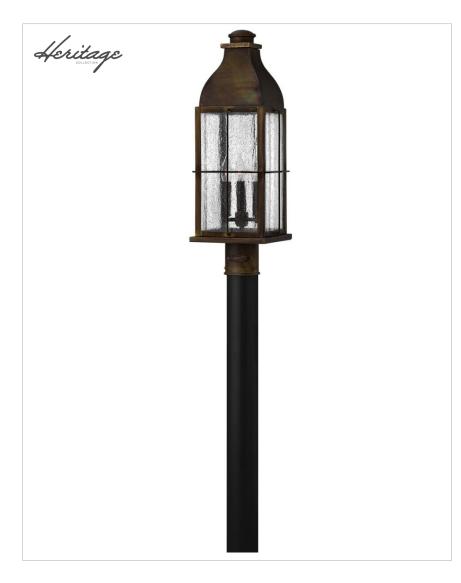

## LARGE POST TOP OR PIER MOUNT LANTERN

Bingham's traditional style recalls a turn-of-thecentury gas light reproduction. The vintage look is nautical in nature and recognizes Hinkley's origins on the shores of Lake Erie. The brass construction features clear seedy glass and a Sienna finish, while candelabra lamping completes the authentic style.