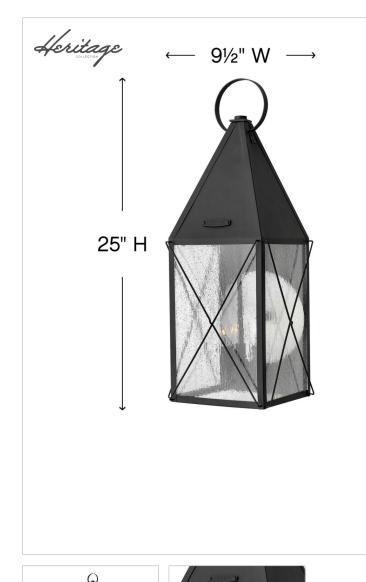

#### DIMENSIONS

| DIMENSION      |         |
|----------------|---------|
| WIDTH:         | 9.5"    |
| HEIGHT:        | 25"     |
| WEIGHT:        | 4lb     |
| BACK PLATE:    | 5" Dia. |
| EXTENSION:     | 9.5"    |
| TOP TO OUTLET: | 18.75"  |