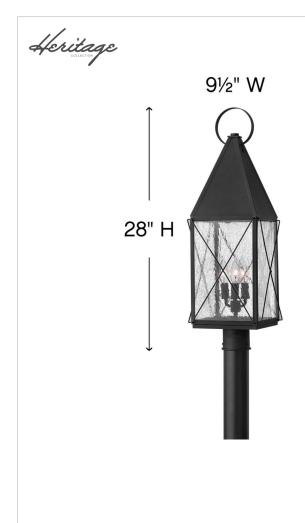

## DIMENSIONS

| WIDTH:  | 9.5" |
|---------|------|
| HEIGHT: | 28"  |
| WEIGHT: | 6lb  |

| LIGHT SOURCE  |          |
|---------------|----------|
| LIGHT SOURCE: | Socketed |
| VOLTAGE:      | 120v     |