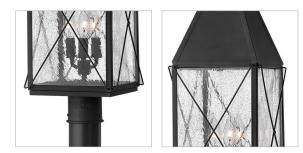

## YORK

1841BK

LARGE POST TOP OR PIER MOUNT LANTERN

York uses authentic exposed rivet construction, handmade in solid aluminum, and celebrates the bold traditional lantern design Hinkley is renowned for. This classic hip roof and wire cage turn of the century style comes with an optional interior metallic reflector and rolled top loop. The gallant proportions of its striking silhouette are reinforced with a vintage Black finish, cast face plate and clear seedy glass.