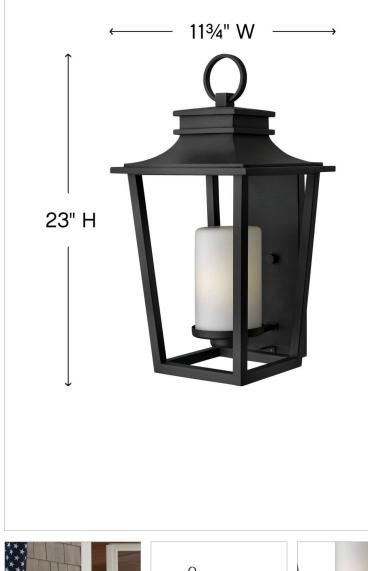

### 1745BK

MEDIUM WALL MOUNT LANTERN

Sullivan's clean transitional style features a minimalist cast aluminum body that frames the contemporary, candle-like etched opal glass. A large cast ring finial is mounted on top for a traditional finishing touch to this sleek lantern design.

| DETAILS   |                                           |
|-----------|-------------------------------------------|
| FINISH:   | Black                                     |
| MATERIAL: | Aluminum                                  |
| GLASS:    | Etched Opal                               |
| DIMMABLE: | YES, WITH DIMMABLE<br>LAMP (NOT INCLUDED) |

#### DIMENSIONS

| WIDTH:         | 11.8"         |
|----------------|---------------|
| HEIGHT:        | 23"           |
| WEIGHT:        | 7lb           |
| BACK PLATE:    | 5"W X 15.25"H |
| EXTENSION:     | 12.8"         |
| TOP TO OUTLET: | 15.25"        |