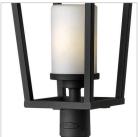

## MEDIUM POST OR PIER MOUNT LANTERN

Sullivan's clean transitional style features a minimalist cast aluminum body that frames the contemporary, candle-like etched opal glass. A large cast ring finial is mounted on top for a traditional finishing touch to this sleek lantern design.

| DETAILS   |                                            |
|-----------|--------------------------------------------|
| FINISH:   | Black                                      |
| MATERIAL: | Aluminum                                   |
| GLASS:    | Etched Opal                                |
|           | YES - WITH DIMMABLE<br>LAMP (NOT INCLUDED) |