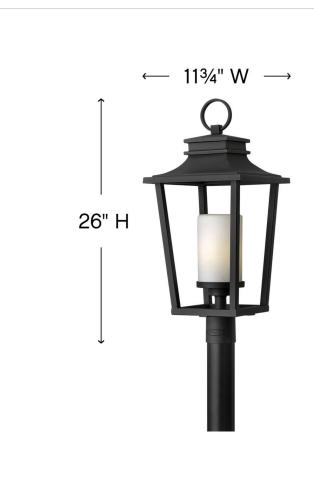

| DIMENSIONS |       |
|------------|-------|
| WIDTH:     | 11.8" |
| HEIGHT:    | 26"   |
| WEIGHT:    | 7lb   |

| LIGHT SOURCE  |                                |
|---------------|--------------------------------|
| LIGHT SOURCE: | Socketed                       |
| WATTAGE:      | 1-10w Med. LED, 100w<br>Equiv. |
| VOLTAGE:      | 120v                           |