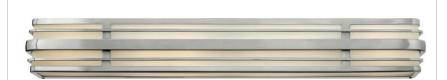

### 5236BN

SIX LIGHT VANITY

Winton is a retro-inspired design updated for today's contemporary decor. The heavy, rectangular tube construction has forged details and a unique fitted glass panel design.

| DETAILS   |                                            |
|-----------|--------------------------------------------|
| FINISH:   | Brushed Nickel                             |
| MATERIAL: | Metal                                      |
| GLASS:    | Inside Etched                              |
| DIMMABLE: | YES - WITH DIMMABLE<br>LAMP (NOT INCLUDED) |

#### PRODUCT DETAILS:

- Suitable for use in damp locations as defined by NEC and CEC. Meets United States UL
  Underwriters Laboratories & CSA Canadian Standards Association Product Safety Standards.
- Mounting hardware is hidden on the back plate to ensure a clean silhouette
- Angular lines, a bold finish, simple shape and sturdy details merge for a robust but pared down industrial design