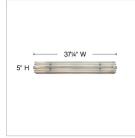

#### DIMENSIONS

| WIDTH:         | 37.3"         |
|----------------|---------------|
| HEIGHT:        | 5"            |
| WEIGHT:        | 14lb          |
| BACK PLATE:    | 36"W X 4.75"H |
| EXTENSION:     | 5"            |
| TOP TO OUTLET: | 2.5"          |