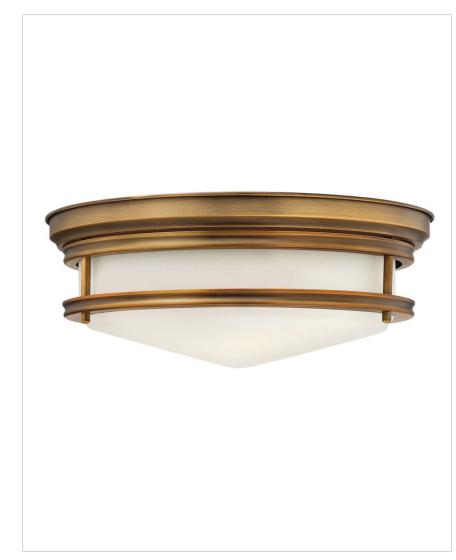

## 3301BR

LARGE FLUSH MOUNT

Hadley is a retro-styled collection available in four classic finish options: Antique Nickel, Brushed Bronze, Chrome and Oil Rubbed Bronze. The etched opal or clear one piece glass shade features a slim design that will complement a variety of decors.

| DETAILS   |                                            |
|-----------|--------------------------------------------|
| FINISH:   | Brushed Bronze                             |
| MATERIAL: | Steel                                      |
| GLASS:    | Etched Opal                                |
| DIMMABLE: | YES - WITH DIMMABLE<br>LAMP (NOT INCLUDED) |