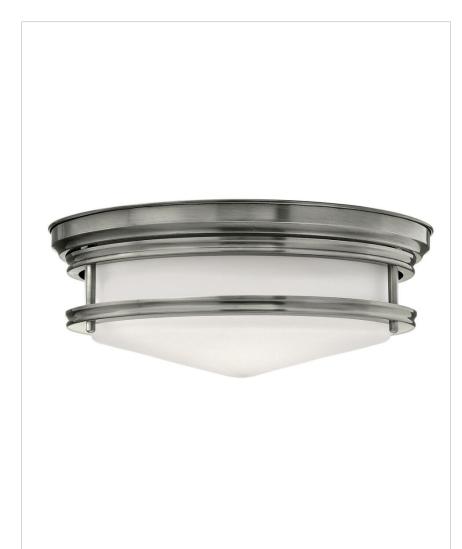

## **HADLEY**

## 3301AN

## LARGE FLUSH MOUNT

Hadley is a retro-styled collection available in four classic finish options: Antique Nickel, Brushed Bronze, Chrome and Oil Rubbed Bronze. The etched opal or clear one piece glass shade features a slim design that will complement a variety of decors.

| DETAILS   |                                            |
|-----------|--------------------------------------------|
| FINISH:   | Antique Nickel                             |
| MATERIAL: | Steel                                      |
| GLASS:    | Etched Opal                                |
| DIMMABLE: | YES - WITH DIMMABLE<br>LAMP (NOT INCLUDED) |

| DIMENSIONS |      |
|------------|------|
| WIDTH:     | 14"  |
| HEIGHT:    | 5.5" |
| WEIGHT:    | 5lb  |

| LIGHT SOURCE  |                           |
|---------------|---------------------------|
| LIGHT SOURCE: | Socketed                  |
| WATTAGE:      | 3-7w Med. LED, 60w Equiv. |
| VOLTAGE:      | 120v                      |