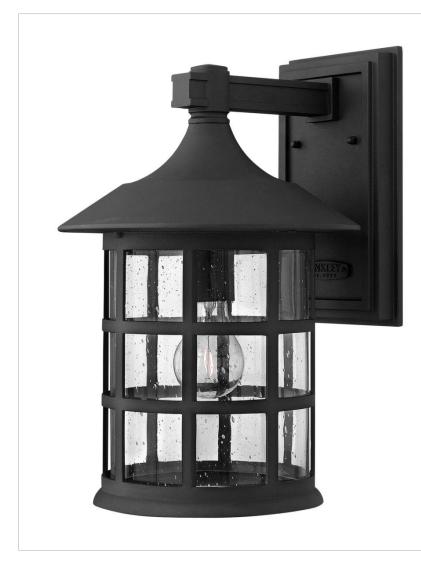

## FREEPORT

## 1805BK

LARGE WALL MOUNT LANTERN

Freeport features a classic New England design in cast aluminum construction for timeless, traditional style.

| DETAILS   |                                            |
|-----------|--------------------------------------------|
| FINISH:   | Black                                      |
| MATERIAL: | Aluminum                                   |
| GLASS:    | Clear Seedy                                |
| DIMMABLE: | YES - WITH DIMMABLE<br>LAMP (NOT INCLUDED) |

## DIMENSIONS WIDTH:

|                | 10             |
|----------------|----------------|
| HEIGHT:        | 15.3"          |
| WEIGHT:        | 5lb            |
| BACK PLATE:    | 5.75"W X 9.5"H |
| EXTENSION:     | 11.3"          |
| TOP TO OUTLET: | 3.25"          |

10"

٦

| LIGHT SOURCE  |                                |
|---------------|--------------------------------|
| LIGHT SOURCE: | Socketed                       |
| WATTAGE:      | 1-12w Med. LED, 100w<br>Equiv. |
| VOLTAGE:      | 120v                           |