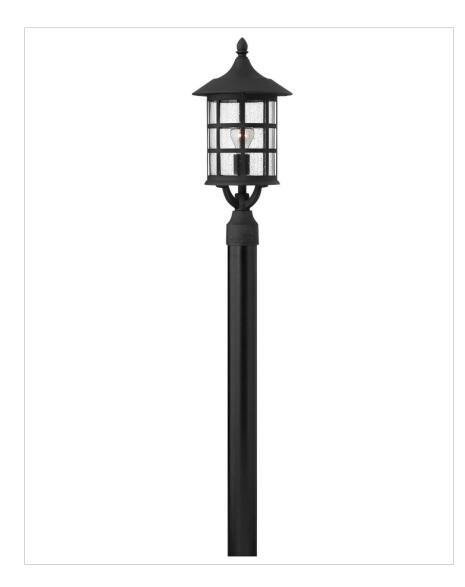

## **FREEPORT**

## 1801BK

## LARGE POST TOP OR PIER MOUNT LANTERN

Freeport features a classic New England design in cast aluminum construction for timeless, traditional style.

| DETAILS   |                                            |
|-----------|--------------------------------------------|
| FINISH:   | Black                                      |
| MATERIAL: | Aluminum                                   |
| GLASS:    | Clear Seedy                                |
| DIMMABLE: | YES - WITH DIMMABLE<br>LAMP (NOT INCLUDED) |

## **PRODUCT DETAILS:**

- Suitable for use in wet (outdoor direct rain) locations as defined by NEC and CEC. Meets United States UL Underwriters Laboratories & CSA Canadian Standards Association Product Safety Standards
- Classic lines and heritage details complement traditional architecture
- 2-year finish warranty