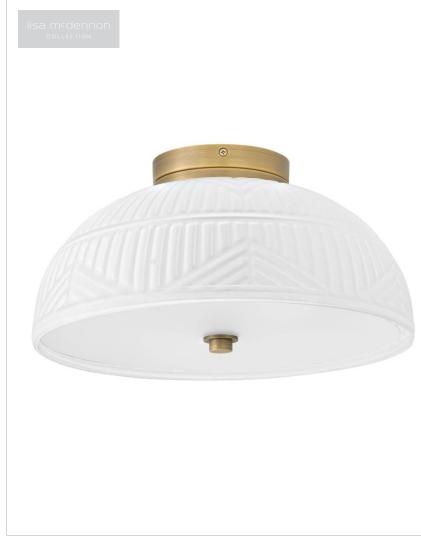

# 57861LCB

SMALL FLUSH MOUNT

Devon is the perfect balance of style and function. Geometric subtleties paired with the cased opal glass blend transitional and modern elements to make a sleek and unexpected statement. Stepped endcaps on both sides match the square backplate for a dash of industrial appeal. Devon is part of the Lisa McDennon Collection.

## DETAILS

| DETAILO   |                                |
|-----------|--------------------------------|
| FINISH:   | Lacquered Brass                |
| MATERIAL: | Steel                          |
| GLASS:    | Etched Pattern                 |
|           | YES, CL TYPE DIMMER<br>(SSL7A) |