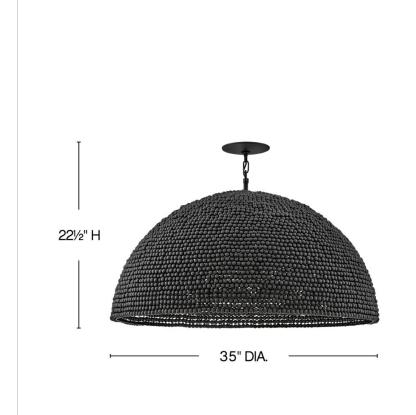

## MEDIUM CHANDELIER

A warm, textural take on a traditional dome pendant, Dalia's details come together in all the right ways. The dome shade is adorned with wooden beads, each one hand-strung for a unique look. The graceful, oversized profile is ready to finish-off your bohemian or Scandinavian look.

| DIMENSIONS |        |
|------------|--------|
| WIDTH:     | 35"    |
| HEIGHT:    | 17.5"  |
| WEIGHT:    | 23.5lb |

| LIGHT SOURCE  |                                |
|---------------|--------------------------------|
| LIGHT SOURCE: | Socketed                       |
| WATTAGE:      | 3-14w Med. LED, 100w<br>Equiv. |
| VOLTAGE:      | 120v                           |