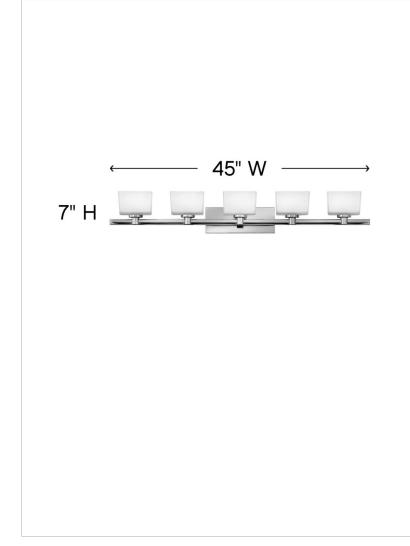

| DIMENSIONS     |               |
|----------------|---------------|
| WIDTH:         | 45"           |
| HEIGHT:        | 7"            |
| WEIGHT:        | 14lb          |
| BACK PLATE:    | 12"W X 4.75"H |
| EXTENSION:     | 5.5"          |
| TOP TO OUTLET: | 4.5"          |