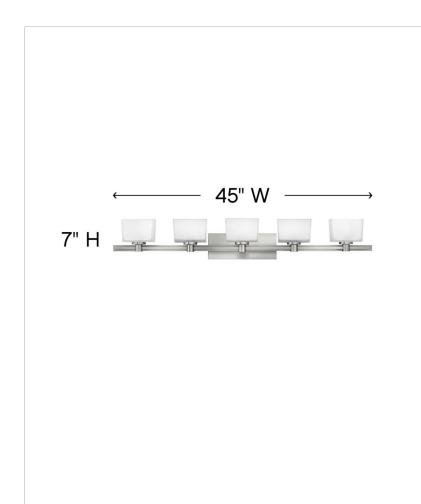

## FIVE LIGHT VANITY

Taylor's modern silhouette highlights its tapered rectangular etched white glass in Chrome or Brushed Nickel finishes.

| DETAILS   |                |
|-----------|----------------|
| FINISH:   | Brushed Nickel |
| MATERIAL: | Metal          |
| GLASS:    | Etched White   |
| DIMMABLE: | No             |

| DIMENSIONS     |               |
|----------------|---------------|
| WIDTH:         | 45"           |
| HEIGHT:        | 7"            |
| WEIGHT:        | 14lb          |
| BACK PLATE:    | 12"W X 4.75"H |
| EXTENSION:     | 5.5"          |
| TOP TO OUTLET: | 4.5"          |