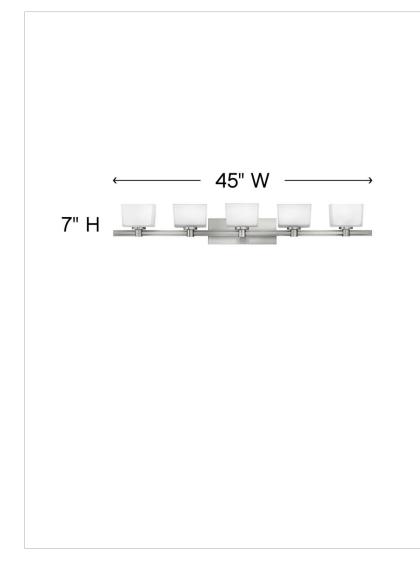

| DIMENSIONS     |               |
|----------------|---------------|
| WIDTH:         | 45"           |
| HEIGHT:        | 7"            |
| WEIGHT:        | 14lb          |
| BACK PLATE:    | 12"W X 4.75"H |
| EXTENSION:     | 5.5"          |
| TOP TO OUTLET: | 4.5"          |