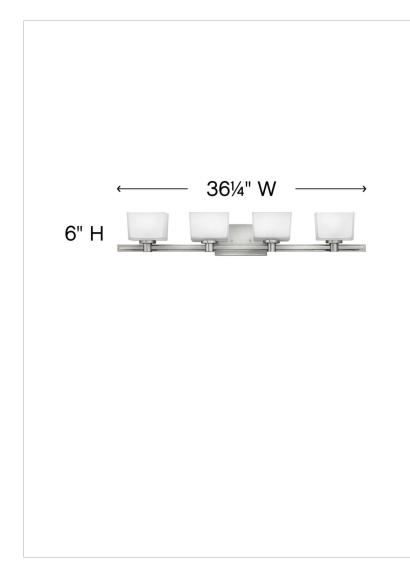

| DIMENSIONS     |                 |
|----------------|-----------------|
| WIDTH:         | 36.3"           |
| HEIGHT:        | 6"              |
| WEIGHT:        | 11lb            |
| BACK PLATE:    | 7.75"W X 4.75"H |
| EXTENSION:     | 5.5"            |
| TOP TO OUTLET: | 3.75"           |