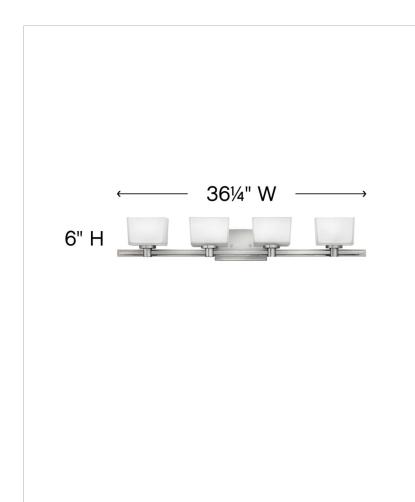

## FOUR LIGHT VANITY

Taylor's modern silhouette highlights its tapered rectangular etched white glass in Chrome or Brushed Nickel finishes.

| DETAILS   |                |
|-----------|----------------|
| FINISH:   | Brushed Nickel |
| MATERIAL: | Metal          |
| GLASS:    | Etched White   |
| DIMMABLE: | Yes            |

| DIMENSIONS     |                 |
|----------------|-----------------|
| WIDTH:         | 36.3"           |
| HEIGHT:        | 6"              |
| WEIGHT:        | 11lb            |
| BACK PLATE:    | 7.75"W X 4.75"H |
| EXTENSION:     | 5.5"            |
| TOP TO OUTLET: | 3.75"           |