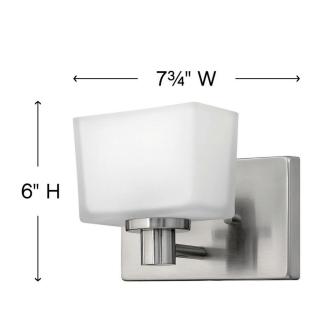

| DIMENSIONS     |                 |
|----------------|-----------------|
| WIDTH:         | 7.8"            |
| HEIGHT:        | 6"              |
| WEIGHT:        | 3lb             |
| BACK PLATE:    | 7.75"W X 4.75"H |
| EXTENSION:     | 5.3"            |
| TOP TO OUTLET: | 3.75"           |