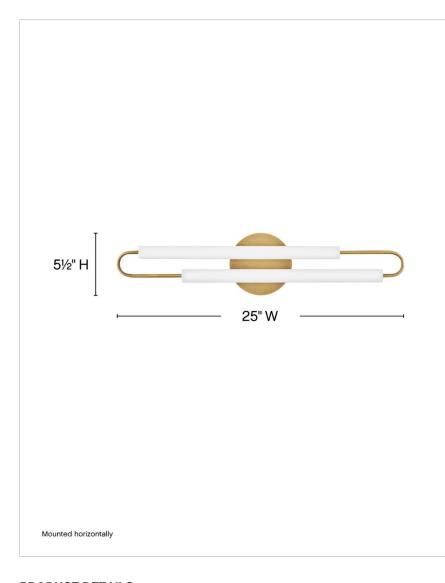

| DIMENSIONS     | 7          |
|----------------|------------|
| WIDTH:         | 25"        |
| HEIGHT:        | 5.5"       |
| WEIGHT:        | 2.5lb      |
| BACK PLATE:    | 4.75" Dia. |
| EXTENSION:     | 3"         |
| TOP TO OUTLET: | 12.5"      |