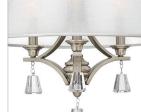

## MIME

FR45606BNI

SMALL DRUM

This elegant collection in our Brushed Nickel and French Bronze finish features a sheer translucent double hardback shade and tapered square crystal accents.

| DETAILS       |                                      |
|---------------|--------------------------------------|
| FINISH:       | Brushed Nickel                       |
| MATERIAL:     | Steel                                |
| SHADE:        | Sheer Translucent Double<br>Hardback |
| SLOPE DEGREE: | 90                                   |
| DIMMABLE:     | No                                   |