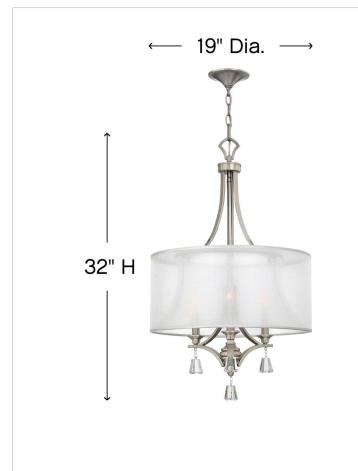

## MIME

FR45606BNI

SMALL DRUM

This elegant collection in our Brushed Nickel and French Bronze finish features a sheer translucent double hardback shade and tapered square crystal accents.

| DETAILS       |                                      |
|---------------|--------------------------------------|
| FINISH:       | Brushed Nickel                       |
| MATERIAL:     | Steel                                |
| SHADE:        | Sheer Translucent Double<br>Hardback |
| SLOPE DEGREE: | 90                                   |
| DIMMABLE:     | No                                   |

## DIMENSIONS

| DIMENSIONS |     |
|------------|-----|
| WIDTH:     | 19" |
| HEIGHT:    | 32" |
| WEIGHT:    | 6lb |

| LIGHT SOURCE  |                                              |
|---------------|----------------------------------------------|
| LIGHT SOURCE: | Socketed                                     |
| WATTAGE:      | 3-5w Cand. LED, 60w<br>Equiv. or 3-60w Cand. |
| VOLTAGE:      | 120v                                         |