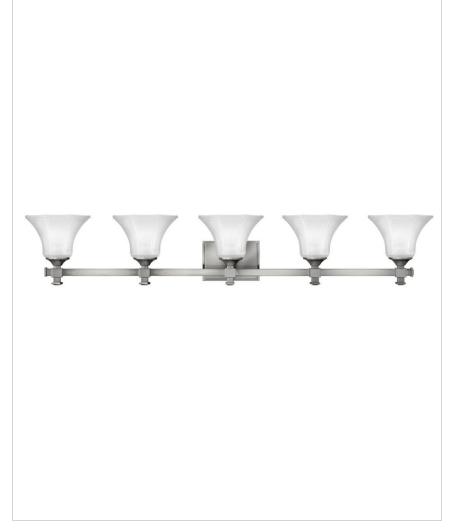

## FIVE LIGHT VANITY

Abbie's elegant design features robust square tube construction enhanced by bold decorative cast finials. The six-sided glass shades are ribbed and flared, providing additional sophistication.

| DETAILS   |                |
|-----------|----------------|
| FINISH:   | Brushed Nickel |
| MATERIAL: | Metal          |
| GLASS:    | Etched         |
| DIMMABLE: | No             |

| DIMENSIONS     |               |
|----------------|---------------|
| WIDTH:         | 43.8"         |
| HEIGHT:        | 7.8"          |
| WEIGHT:        | 11lb          |
| BACK PLATE:    | 6.5"W X 4.5"H |
| EXTENSION:     | 7.5"          |
| TOP TO OUTLET: | 5.25"         |