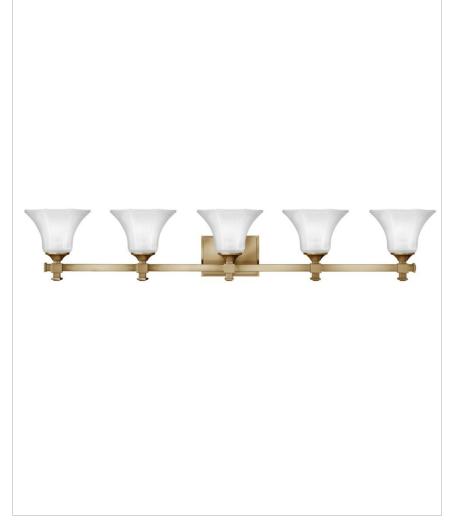

## 5855BC

## FIVE LIGHT VANITY

Abbie's elegant design features robust square tube construction enhanced by bold decorative cast finials. The six-sided glass shades are ribbed and flared, providing additional sophistication.

| DETAILS   |                 |
|-----------|-----------------|
| FINISH:   | Brushed Caramel |
| MATERIAL: | Metal           |
| GLASS:    | Etched          |
| DIMMABLE: | No              |

| DIMENSIONS     | ]             |
|----------------|---------------|
| WIDTH:         | 43.8"         |
| HEIGHT:        | 7.8"          |
| WEIGHT:        | 11lb          |
| BACK PLATE:    | 6.5"W X 4.5"H |
| EXTENSION:     | 7.5"          |
| TOP TO OUTLET: | 5.25"         |