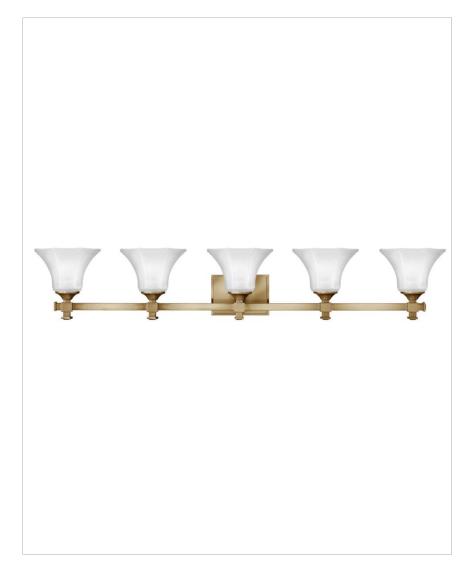

## ABBIE

5855BC

FIVE LIGHT VANITY

Abbie's elegant design features robust square tube construction enhanced by bold decorative cast finials. The six-sided glass shades are ribbed and flared, providing additional sophistication.

| DETAILS   |                 |
|-----------|-----------------|
| FINISH:   | Brushed Caramel |
| MATERIAL: | Metal           |
| GLASS:    | Etched          |
| DIMMABLE: | No              |

| DIMENSIONS     |               |
|----------------|---------------|
| WIDTH:         | 43.8"         |
| HEIGHT:        | 7.8"          |
| WEIGHT:        | 11lb          |
| BACK PLATE:    | 6.5"W X 4.5"H |
| EXTENSION:     | 7.5"          |
| TOP TO OUTLET: | 5.250000"     |