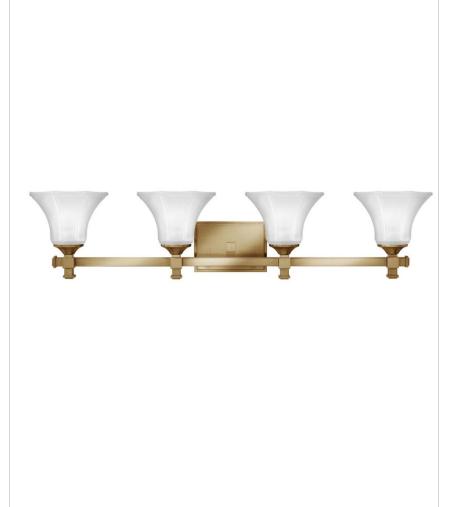

## **ABBIE**

## 5854BC

## FOUR LIGHT VANITY

Abbie's elegant design features robust square tube construction enhanced by bold decorative cast finials. The six-sided glass shades are ribbed and flared, providing additional sophistication.

| DETAILS   |                 |
|-----------|-----------------|
| FINISH:   | Brushed Caramel |
| MATERIAL: | Metal           |
| GLASS:    | Etched          |
| DIMMABLE: | No              |

| DIMENSIONS     |               |
|----------------|---------------|
| WIDTH:         | 34.5"         |
| HEIGHT:        | 7.8"          |
| WEIGHT:        | 9lb           |
| BACK PLATE:    | 6.5"W X 4.5"H |
| EXTENSION:     | 7.5"          |
| TOP TO OUTLET: | 5.25"         |