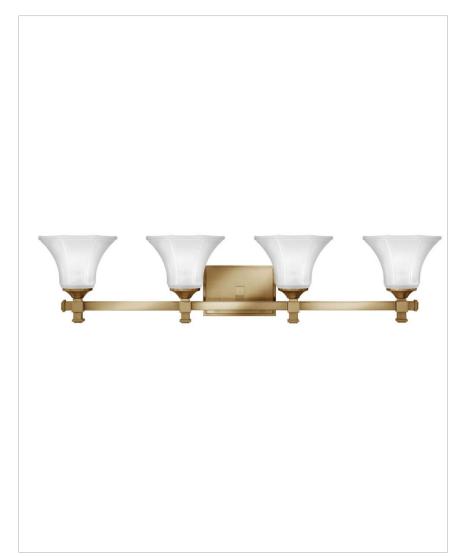

## ABBIE

5854BC

FOUR LIGHT VANITY

Abbie's elegant design features robust square tube construction enhanced by bold decorative cast finials. The six-sided glass shades are ribbed and flared, providing additional sophistication.

| DETAILS   |                 |
|-----------|-----------------|
| FINISH:   | Brushed Caramel |
| MATERIAL: | Metal           |
| GLASS:    | Etched          |
| DIMMABLE: | No              |

| DIMENSIONS     |               |
|----------------|---------------|
| WIDTH:         | 34.5"         |
| HEIGHT:        | 7.8"          |
| WEIGHT:        | 9lb           |
| BACK PLATE:    | 6.5"W X 4.5"H |
| EXTENSION:     | 7.5"          |
| TOP TO OUTLET: | 5.250000"     |