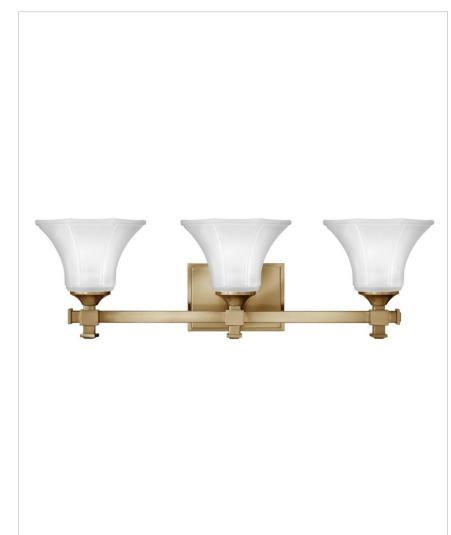

## ABBIE

5853BC

THREE LIGHT VANITY

Abbie's elegant design features robust square tube construction enhanced by bold decorative cast finials. The six-sided glass shades are ribbed and flared, providing additional sophistication.

| DETAILS   |                 |
|-----------|-----------------|
| FINISH:   | Brushed Caramel |
| MATERIAL: | Metal           |
| GLASS:    | Etched          |
| DIMMABLE: | No              |

| DIMENSIONS    |               |
|---------------|---------------|
| WIDTH:        | 25.3"         |
| HEIGHT:       | 7.8"          |
| WEIGHT:       | 7lb           |
| BACK PLATE:   | 6.5"W X 4.5"H |
| EXTENSION:    | 7.5"          |
| TOP TO OUTLET | 5 25"         |