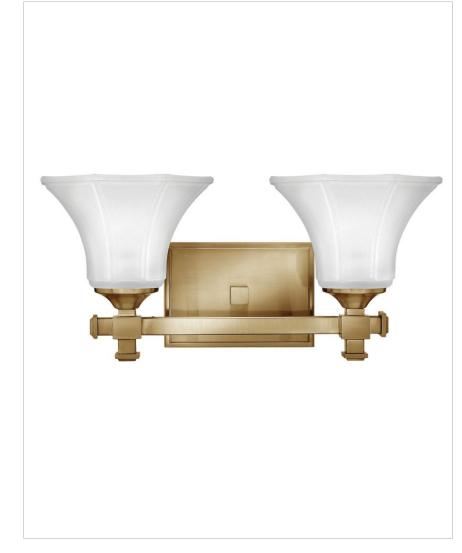

## ABBIE

5852BC

TWO LIGHT VANITY

Abbie's elegant design features robust square tube construction enhanced by bold decorative cast finials. The six-sided glass shades are ribbed and flared, providing additional sophistication.