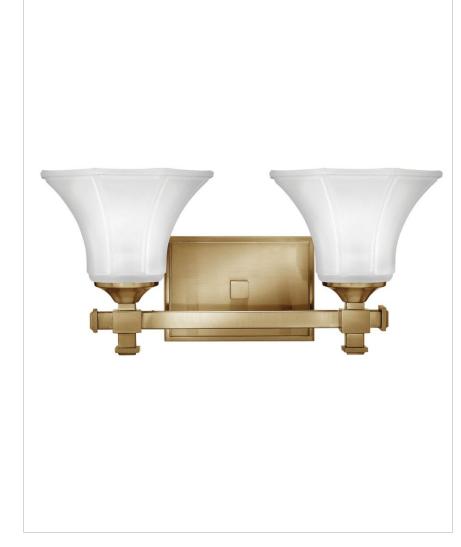

## ABBIE

5852BC

TWO LIGHT VANITY

Abbie's elegant design features robust square tube construction enhanced by bold decorative cast finials. The six-sided glass shades are ribbed and flared, providing additional sophistication.

## PRODUCT DETAILS:

- Classic, elegant lines and timeless details enhance a traditional space
- Fixture can be mounted either up or down
- Suitable for use in damp locations as defined by NEC and CEC. Meets United States UL Underwriters Laboratories & CSA Canadian Standards Association Product Safety Standards.