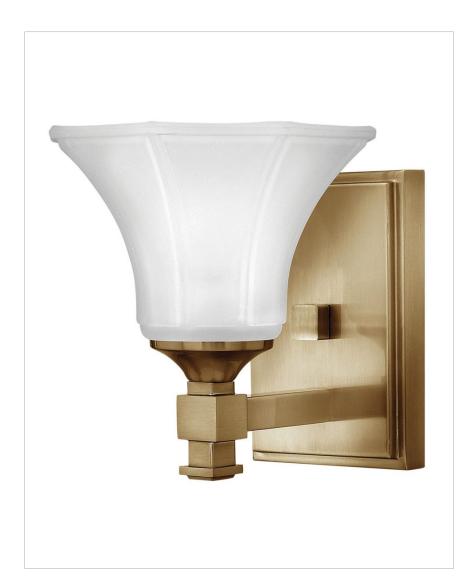

## SINGLE LIGHT VANITY

Abbie's elegant design features robust square tube construction enhanced by bold decorative cast finials. The six-sided glass shades are ribbed and flared, providing additional sophistication.

| DETAILS   |                 |
|-----------|-----------------|
| FINISH:   | Brushed Caramel |
| MATERIAL: | Metal           |
| GLASS:    | Etched          |
| DIMMABLE: | No              |

| DIMENSIONS     |               |
|----------------|---------------|
| WIDTH:         | 6.8"          |
| HEIGHT:        | 7.8"          |
| WEIGHT:        | 3lb           |
| BACK PLATE:    | 4.5"W X 6.5"H |
| EXTENSION:     | 7.5"          |
| TOP TO OUTLET: | 4.5"          |