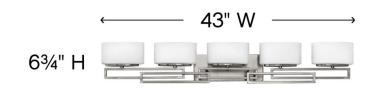

| DETAILS   |                |
|-----------|----------------|
| FINISH:   | Antique Nickel |
| MATERIAL: | Metal          |
| GLASS:    | Etched Opal    |
| DIMMABLE: | Yes            |

| DIMENSIONS     |               |
|----------------|---------------|
| WIDTH:         | 43"           |
| HEIGHT:        | 6.8"          |
| WEIGHT:        | 9lb           |
| BACK PLATE:    | 12"W X 4.75"H |
| EXTENSION:     | 5"            |
| TOP TO OUTLET: | 4"            |