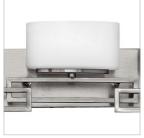

## **FIVE LIGHT VANITY**

Lanza features contemporary styling with geometric patterns that are emphasized in Antique Nickel, Brushed Bronze and Buckeye Bronze finishes. The elongated oval, etched opal glass reinforces its sleek design.

## PRODUCT DETAILS:

- Mounting hardware is hidden on the back plate to ensure a clean silhouette
- This fixture must be installed with shades/glass facing up toward the ceiling
- Suitable for use in damp locations as defined by NEC and CEC. Meets United States UL Underwriters Laboratories & CSA Canadian Standards Association Product Safety Standards.
- · Merging the best of traditional and modern elements with a sophisticated and streamlined look