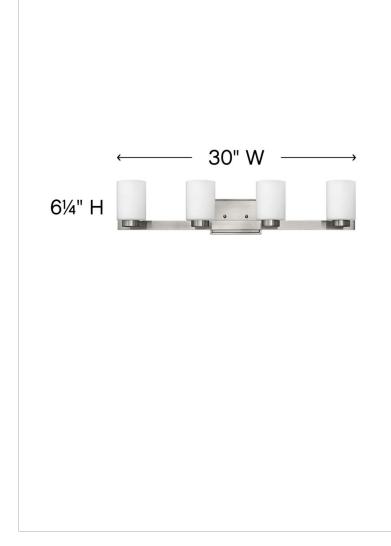

## DIMENSIONS WIDTH: 30"

| HEIGHT:        | 6.3"          |
|----------------|---------------|
| WEIGHT:        | 6lb           |
| BACK PLATE:    | 6.5"W X 4.5"H |
| EXTENSION:     | 5.5"          |
| TOP TO OUTLET: | 4"            |